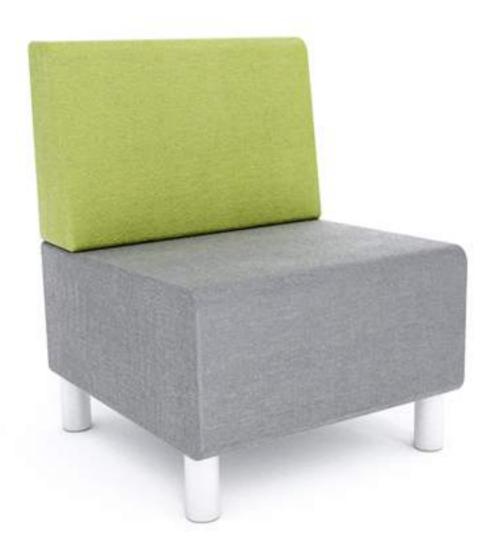

### shapes & sizes

**Single** w 640 | d 640 | h 810 Corner w/Back w 640 | c

**3-Seater** w 1800 | d 640 | h 810

"The **geo** range is designed for premium comfort with sofa-life styling and has a thicker, shaped seating pad."