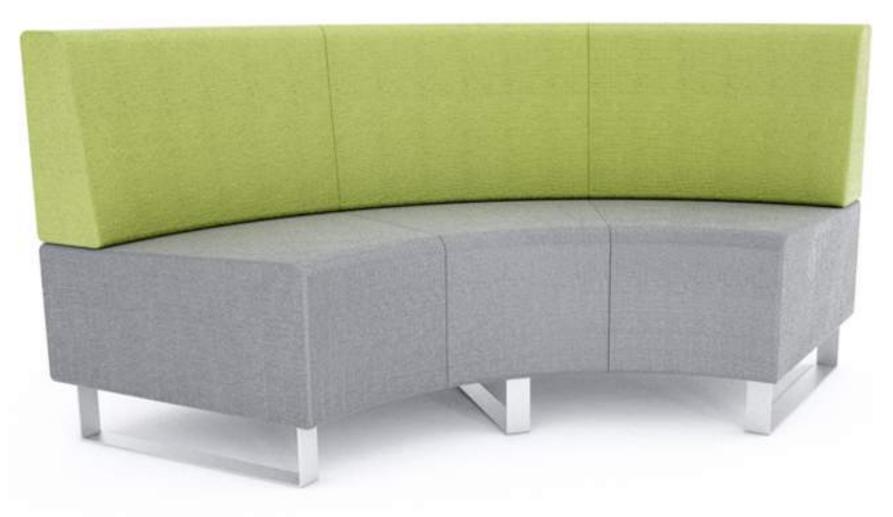

### **Inside Arms**

Geo is a fully modular furniture range, allowing it to be configured in any shape and size to best fit its environment or purpose.

**U-SHAPE** - Includes: 3 x 3-Seater (with 2 x outside arms) 2 x Corner-Cube (w/back) **Optional Tables & Extras** 

"The **geo** range is designed for premium comfort with sofa-life styling and has a thicker, shaped seating pad."

L-SHAPE - Includes: 4 x 2-Seater (with 3 x inside arms) **Optional Tables & Extras** 