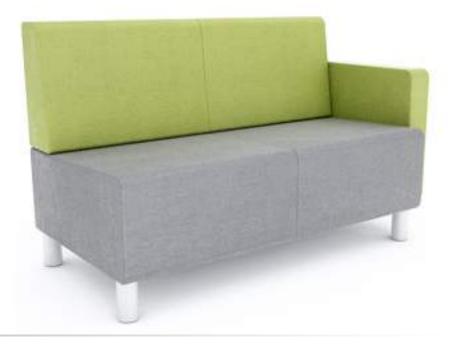

"The **geo** range is designed for premium comfort with sofa-life styling and has a thicker, shaped seating pad."

L-SHAPE - Includes: 4 x 2-Seater (with 3 x inside arms) **Optional Tables & Extras** 