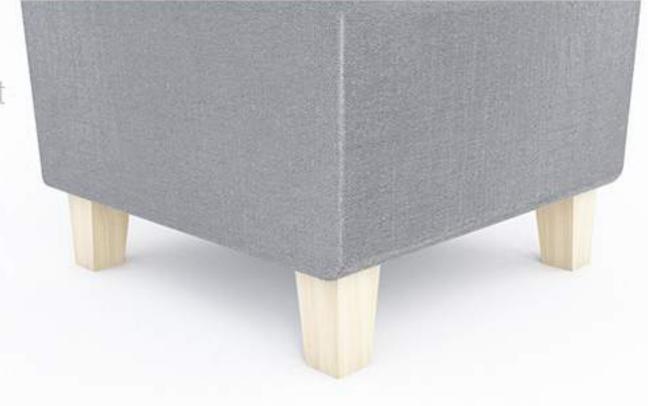

#### Wooden

Beech or Mahogany. Available at 120mm high for sofa height purposes.

"The **geo** range is designed for premium comfort with sofa-life styling and has a thicker, shaped seating pad."