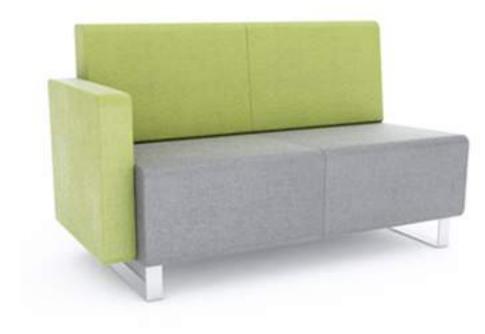

### **Inside Arms**

Geo is a fully modular furniture range, allowing it to be configured in any shape and size to best fit its environment or purpose.

**U-SHAPE** - Includes: 3 x 3-Seater (with 2 x outside arms) 2 x Corner-Cube (w/back) **Optional Tables & Extras** 