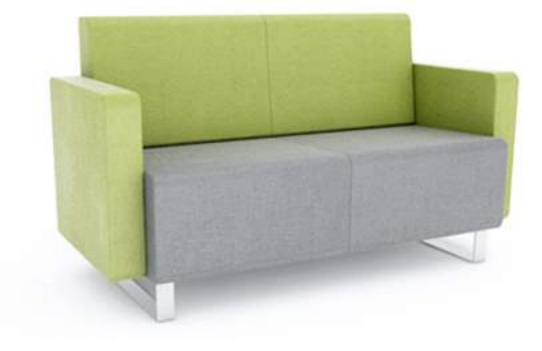

### **Inside Arms**

Geo is a fully modular furniture range, allowing it to be configured in any shape and size to best fit its environment or purpose.

**U-SHAPE** - Includes: 3 x 3-Seater (with 2 x outside arms) 2 x Corner-Cube (w/back) **Optional Tables & Extras** 