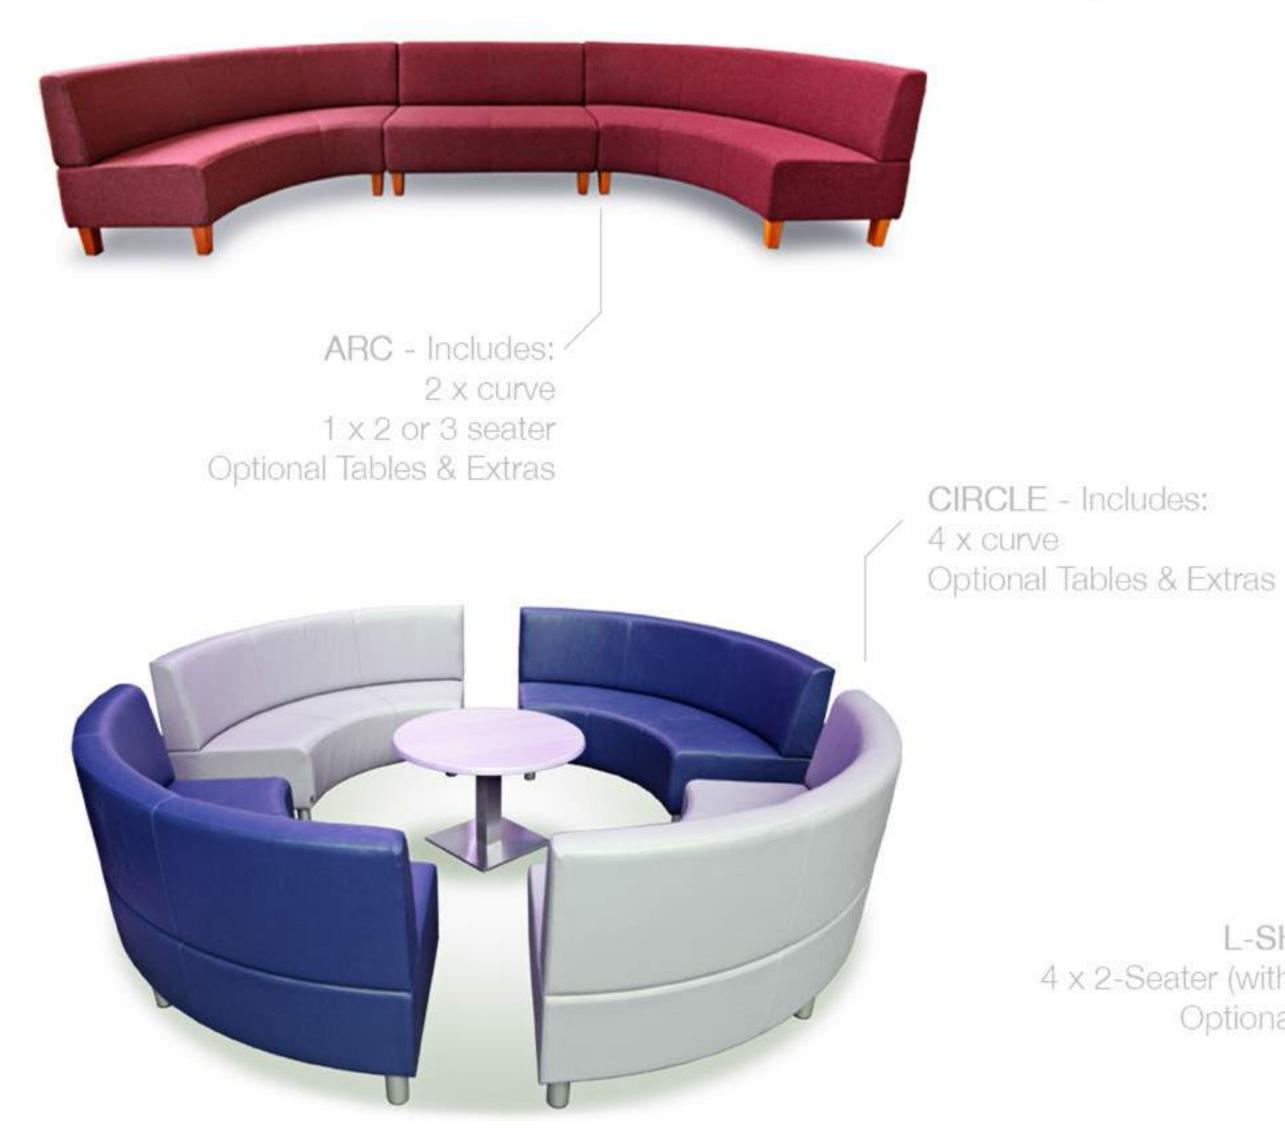

### **Inside Arms**

Geo is a fully modular furniture range, allowing it to be configured in any shape and size to best fit its environment or purpose.

**U-SHAPE** - Includes: 3 x 3-Seater (with 2 x outside arms) 2 x Corner-Cube (w/back) **Optional Tables & Extras** 

"The **geo** range is designed for premium comfort with sofa-life styling and has a thicker, shaped seating pad."

L-SHAPE - Includes: 4 x 2-Seater (with 3 x inside arms) **Optional Tables & Extras** 