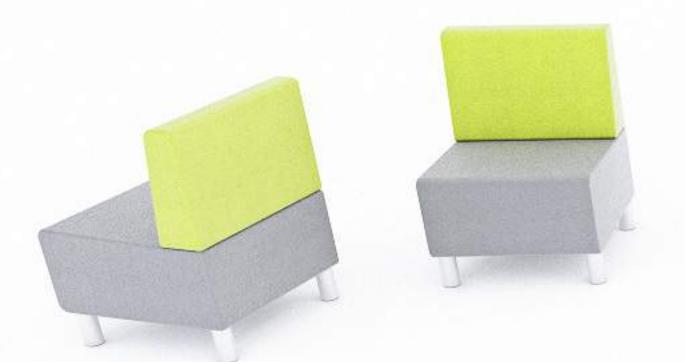

### shapes & sizes

**Single** w 640 | d 640 | h 810 Corner w/Back w 640 | c

**3-Seater** w 1800 | d 640 | h 810

"The **geo** range is designed for premium comfort with sofa-life styling and has a thicker, shaped seating pad."

**2-Seater** w 1200 | d 640 | h 810

w 640 | d 640 | h 810

### **Inside Arms**

Geo is a fully modular furniture range, allowing it to be configured in any shape and size to best fit its environment or purpose.

**U-SHAPE** - Includes: 3 x 3-Seater (with 2 x outside arms) 2 x Corner-Cube (w/back) **Optional Tables & Extras** 

"The **geo** range is designed for premium comfort with sofa-life styling and has a thicker, shaped seating pad."

L-SHAPE - Includes: 4 x 2-Seater (with 3 x inside arms) **Optional Tables & Extras** 