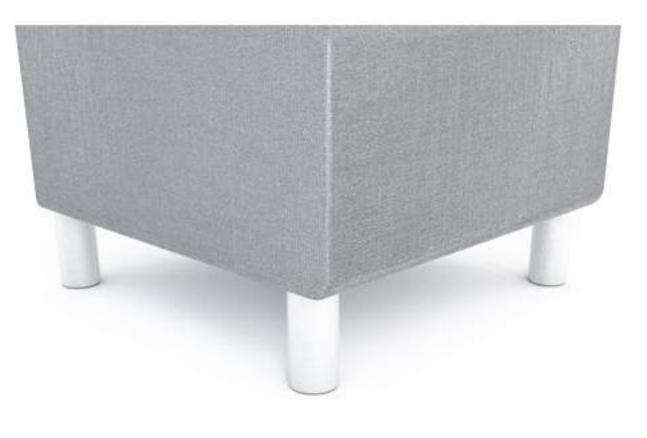

#### Cylinder

Aluminium - Satin. Available at 120mm high for sofa height purposes.