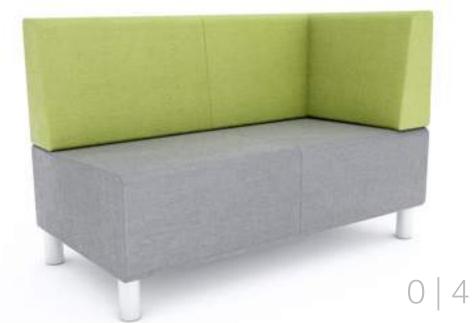

The Geo range allows you to create flexible seating arrangements to suit a whole host of environments including school breakout areas and studyspaces through to office workspaces and reception areas.

Because the Geo range is so widely-configurable, it can be rearranged whenever required to create group spaces for collaborative work or study, casual meeting areas and relaxation areas for socialising.

### shapes & sizes

**Single** w 640 | d 640 | h 810 Corner w/Back w 640 | c

**3-Seater** w 1800 | d 640 | h 810

"The **geo** range is designed for premium comfort with sofa-life styling and has a thicker, shaped seating pad."