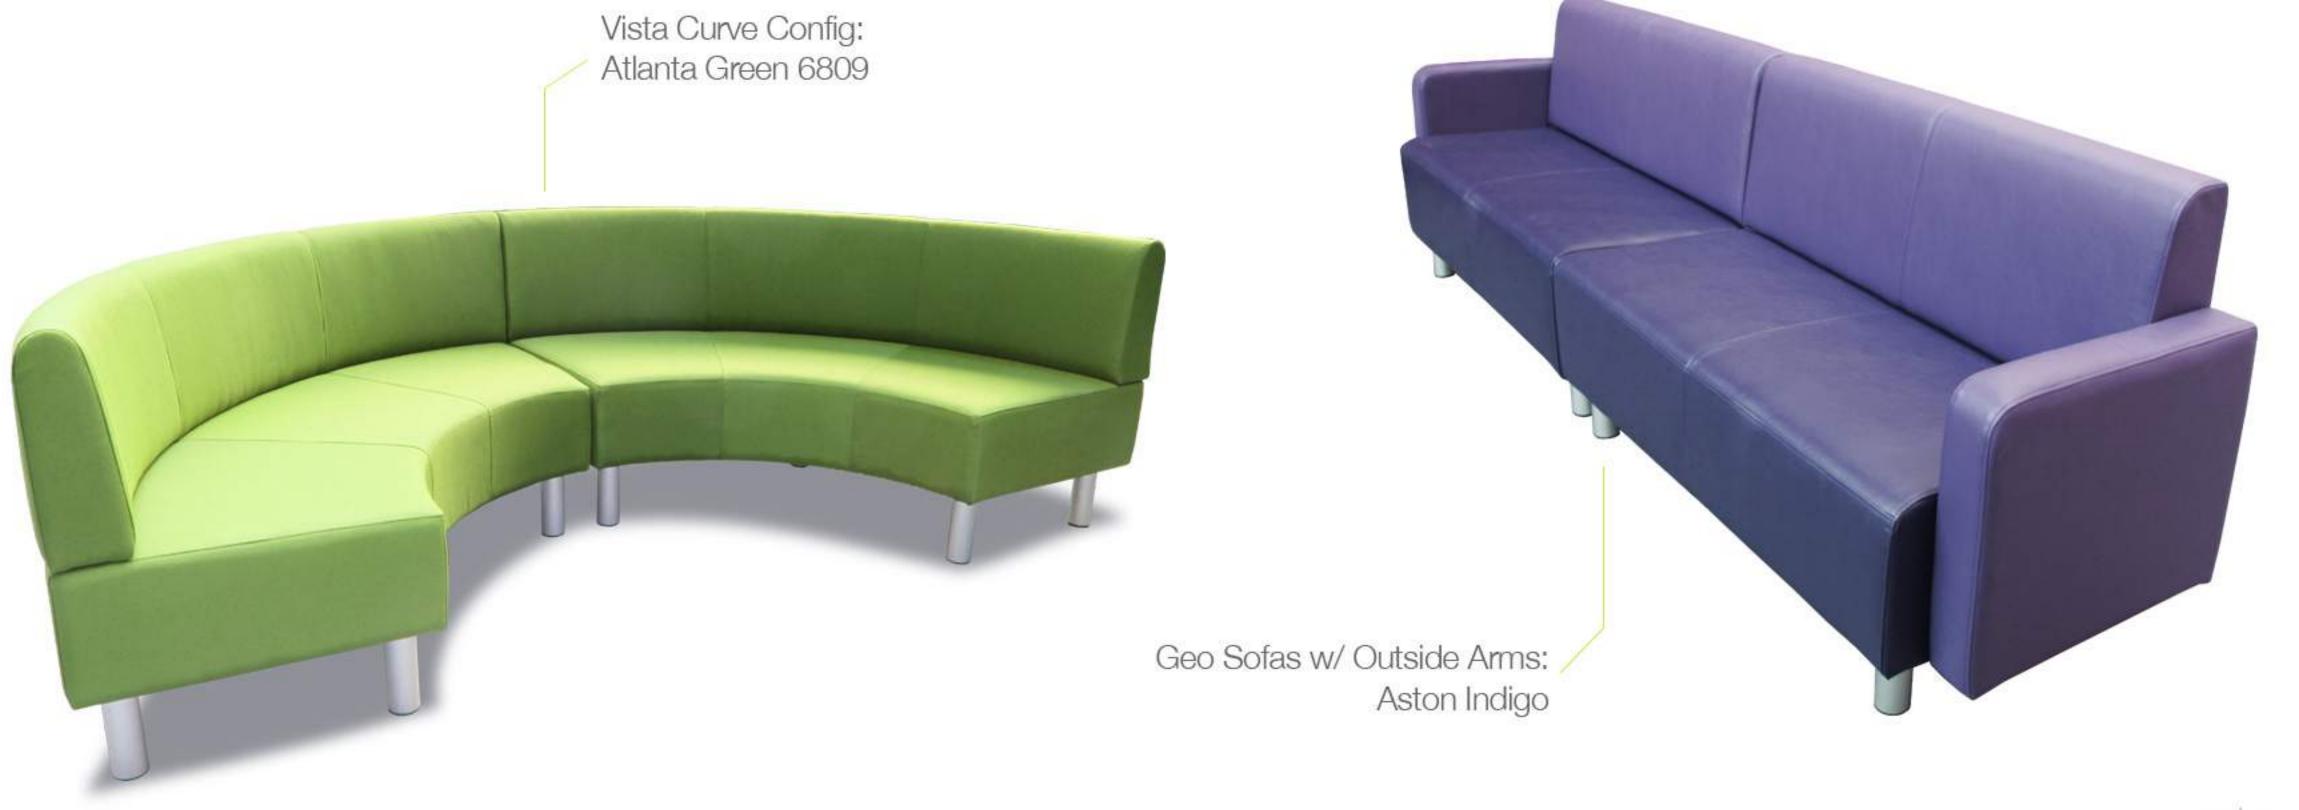

-----------------------------------|
| D    | Camira / Blazer |        | <b>100% Laneve Wool.</b> Made from totally natural and renewable Laneve Wool in New Zealand, Blazer is a premium fabric offering an expansive range of beautiful solid and melange shafes. Ideal for offices, Blazer is the pick of the bunch when it comes to elegance and luxury. | 60      | Sok     rubs     Cig & Match     Durable     100% Wool |
| D    | Camira / Hemp+  |        | 60% Wool, 40% Hemp. Blended with Pure New Wool into<br>a 60-40 wool-hemp yarn, Hemp is then woven into a classic<br>plain weave fabric. When piece-dyed, only the wool portion<br>becomes coloured which produces a wonderful speckled<br>finish that is full of character.         | 31      | Solution   Solution   Crib 5   Durable   Eco- Friendly |