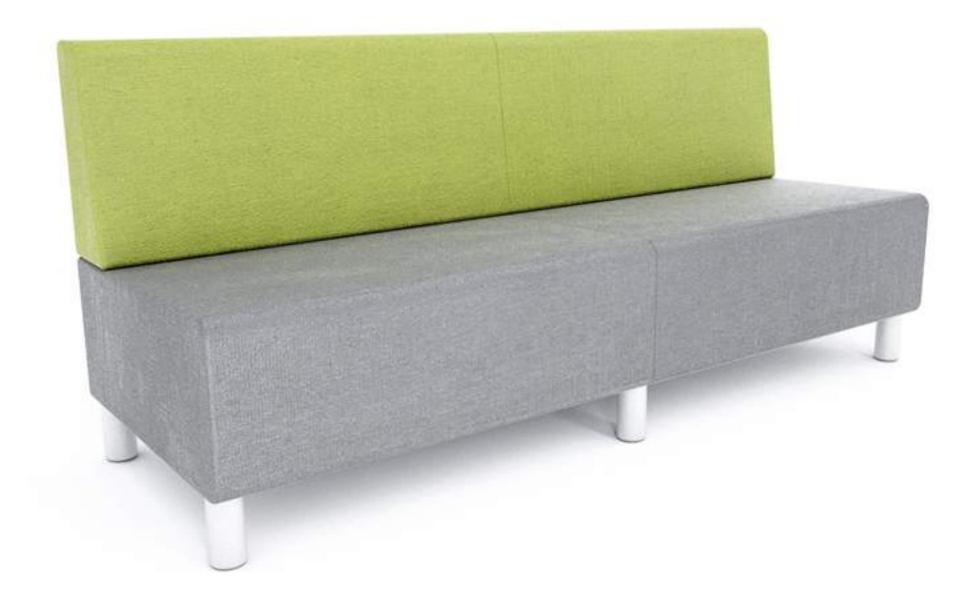

The Geo range allows you to create flexible seating arrangements to suit a whole host of environments including school breakout areas and studyspaces through to office workspaces and reception areas.

Because the Geo range is so widely-configurable, it can be rearranged whenever required to create group spaces for collaborative work or study, casual meeting areas and relaxation areas for socialising.







### shapes & sizes

**Single** w 640 | d 640 | h 810 Corner w/Back w 640 | c





**3-Seater** w 1800 | d 640 | h 810



"The **geo** range is designed for premium comfort with sofa-life styling and has a thicker, shaped seating pad."



**2-Seater** w 1200 | d 640 | h 810



w 640 | d 640 | h 810





# legs & arms

#### Cylinder

Aluminium - Satin. Available at 120mm high for sofa height purposes.



#### Sled

Stainless Steel - Satin. Available at 120mm high for sofa height purposes.



#### Wooden

Beech or Mahogany. Available at 120mm high for sofa height purposes.



"The **geo** range is designed for premium comfort with sofa-life styling and has a thicker, shaped seating pad."



#### Outside Arms (Increase width by 100mm per arm)







### **Inside Arms**









Geo is a fully modular furniture range, allowing it to be configured in any shape and size to best fit its environment or purpose.

**