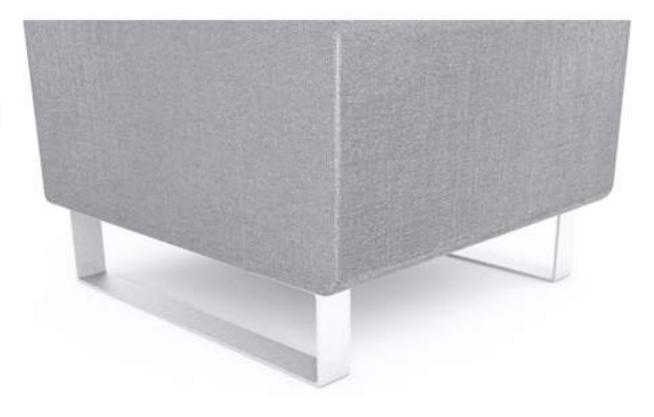

#### Sled

Stainless Steel - Satin. Available at 120mm high for sofa height purposes.