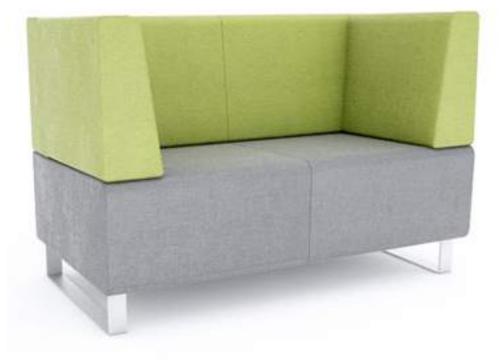

The Geo range allows you to create flexible seating arrangements to suit a whole host of environments including school breakout areas and studyspaces through to office workspaces and reception areas.

Because the Geo range is so widely-configurable, it can be rearranged whenever required to create group spaces for collaborative work or study, casual meeting areas and relaxation areas for socialising.

### shapes & sizes

**Single** w 640 | d 640 | h 810 Corner w/Back w 640 | c

**3-Seater** w 1800 | d 640 | h 810

"The **geo** range is designed for premium comfort with sofa-life styling and has a thicker, shaped seating pad."