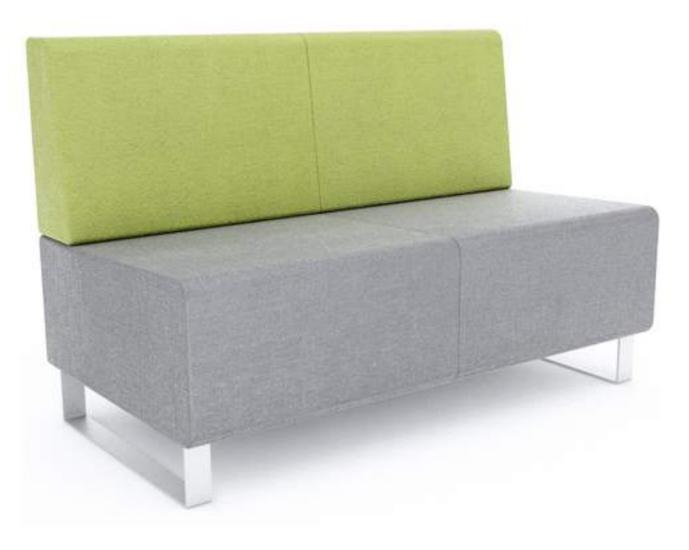

The Geo range allows you to create flexible seating arrangements to suit a whole host of environments including school breakout areas and studyspaces through to office workspaces and reception areas.

Because the Geo range is so widely-configurable, it can be rearranged whenever required to create group spaces for collaborative work or study, casual meeting areas and relaxation areas for socialising.

### shapes & sizes

**Single** w 640 | d 640 | h 810 Corner w/Back w 640 | c

**3-Seater** w 1800 | d 640 | h 810

"The **geo** range is designed for premium comfort with sofa-life styling and has a thicker, shaped seating pad."

**2-Seater** w 1200 | d 640 | h 810

w 640 | d 640 | h 810