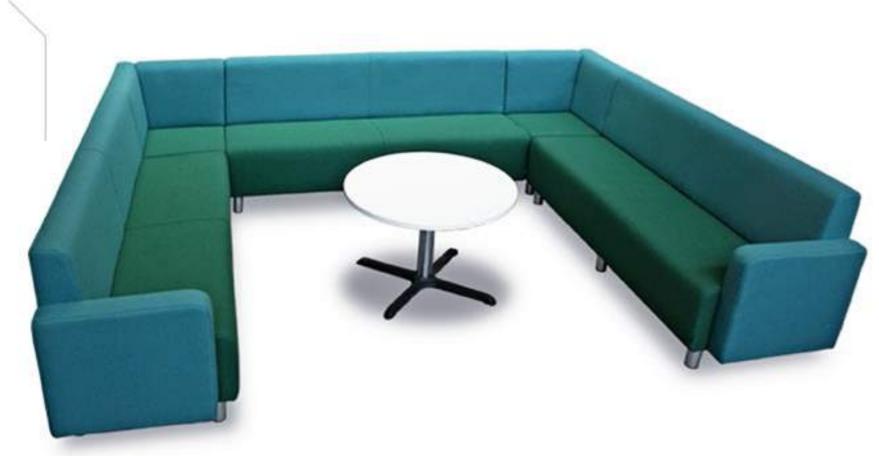

### **Inside Arms**

Geo is a fully modular furniture range, allowing it to be configured in any shape and size to best fit its environment or purpose.

**U-SHAPE** - Includes: 3 x 3-Seater (with 2 x outside arms) 2 x Corner-Cube (w/back) **Optional Tables & Extras** 