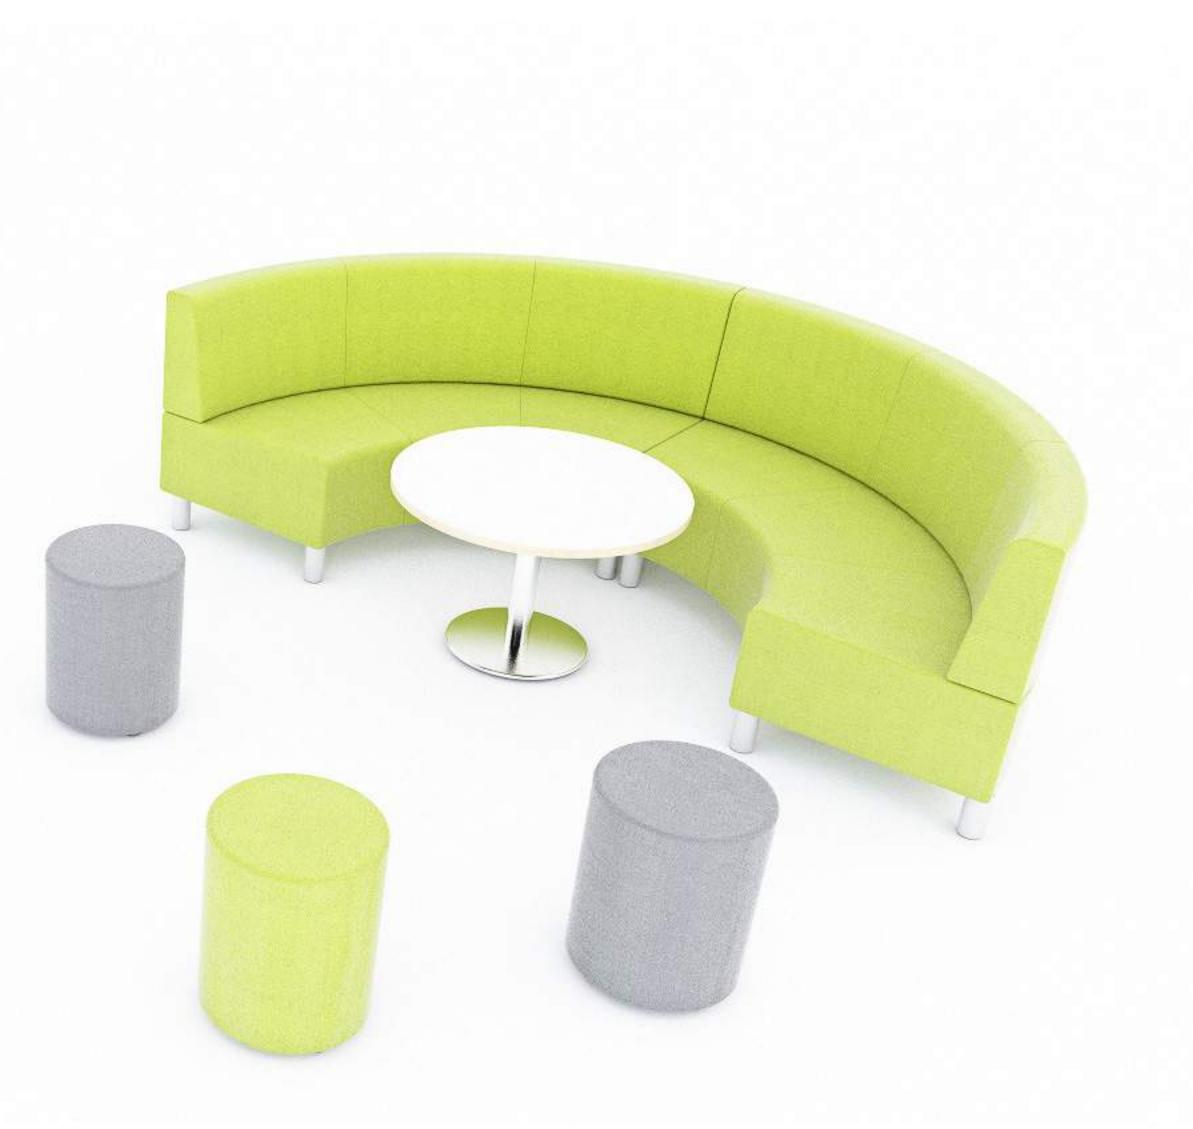

The Geo range allows you to create flexible seating arrangements to suit a whole host of environments including school breakout areas and studyspaces through to office workspaces and reception areas.

Because the Geo range is so widely-configurable, it can be rearranged whenever required to create group spaces for collaborative work or study, casual meeting areas and relaxation areas for socialising.

### shapes & sizes

**Single** w 640 | d 640 | h 810 Corner w/Back w 640 | c

**3-Seater** w 1800 | d 640 | h 810

"The **geo** range is designed for premium comfort with sofa-life styling and has a thicker, shaped seating pad."

### **Inside Arms**

Geo is a fully modular furniture range, allowing it to be configured in any shape and size to best fit its environment or purpose.

**U-SHAPE** - Includes: 3 x 3-Seater (with 2 x outside arms) 2 x Corner-Cube (w/back) **Optional Tables & Extras** 