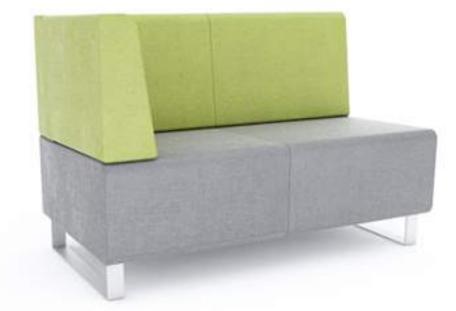

The Geo range allows you to create flexible seating arrangements to suit a whole host of environments including school breakout areas and studyspaces through to office workspaces and reception areas.

Because the Geo range is so widely-configurable, it can be rearranged whenever required to create group spaces for collaborative work or study, casual meeting areas and relaxation areas for socialising.

### shapes & sizes

**Single** w 640 | d 640 | h 810 Corner w/Back w 640 | c

**3-Seater** w 1800 | d 640 | h 810

"The **geo** range is designed for premium comfort with sofa-life styling and has a thicker, shaped seating pad."