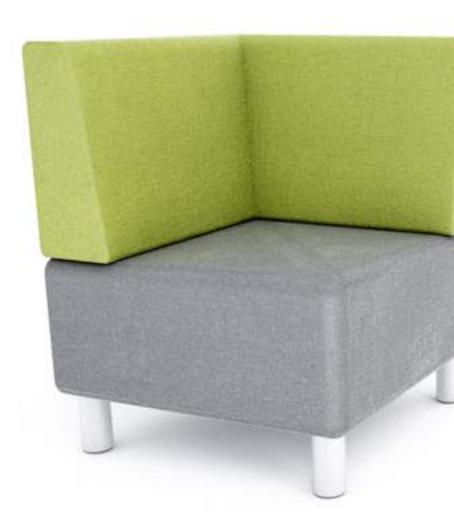

### **Inside Arms**

Geo is a fully modular furniture range, allowing it to be configured in any shape and size to best fit its environment or purpose.

**U-SHAPE** - Includes: 3 x 3-Seater (with 2 x outside arms) 2 x Corner-Cube (w/back) **Optional Tables & Extras** 