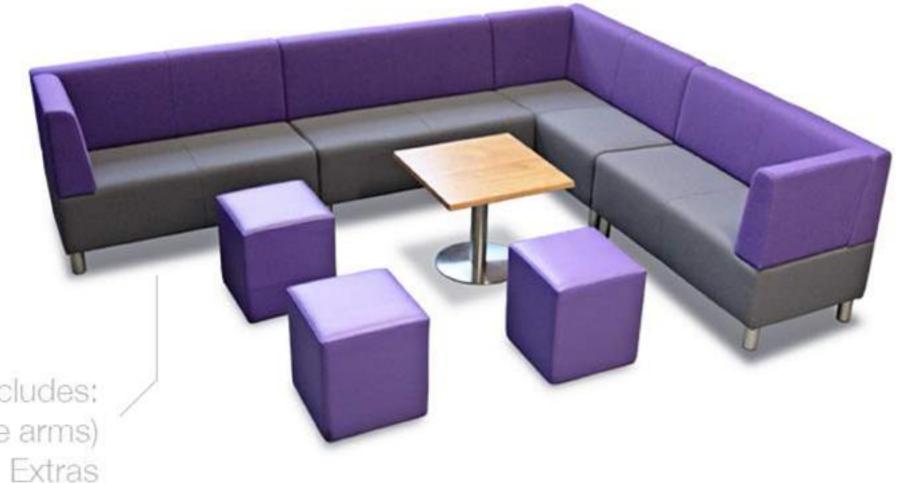

"The **geo** range is designed for premium comfort with sofa-life styling and has a thicker, shaped seating pad."

L-SHAPE - Includes: 4 x 2-Seater (with 3 x inside arms) **Optional Tables & Extras** 