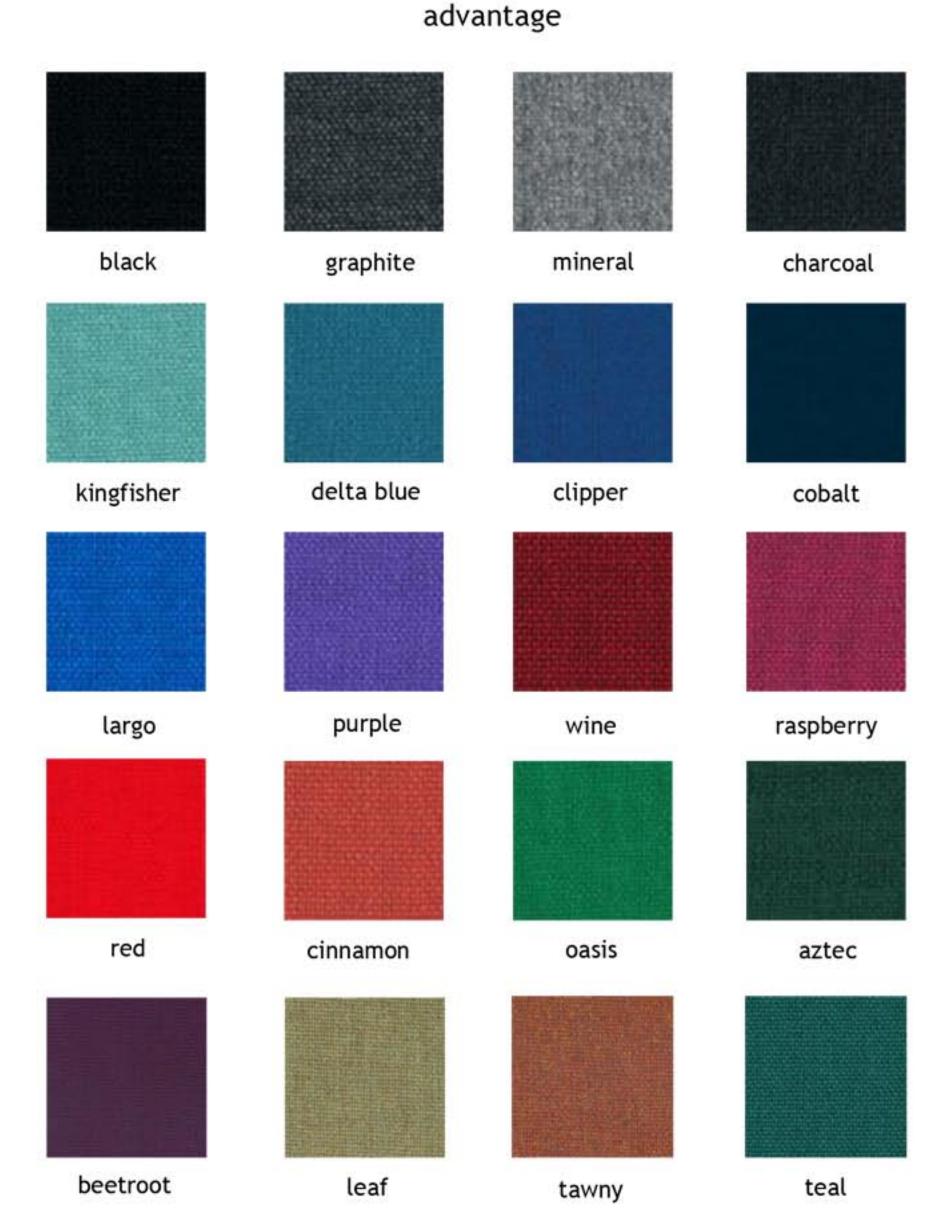

#### main line

samples are readily available and can be supplied within 2-3 working days.

0 6

We have an array of fabric options ranging from hard-wearing faux leathers which are perfect for schools through to luxurious pure wools for offices.

#### sunbury design