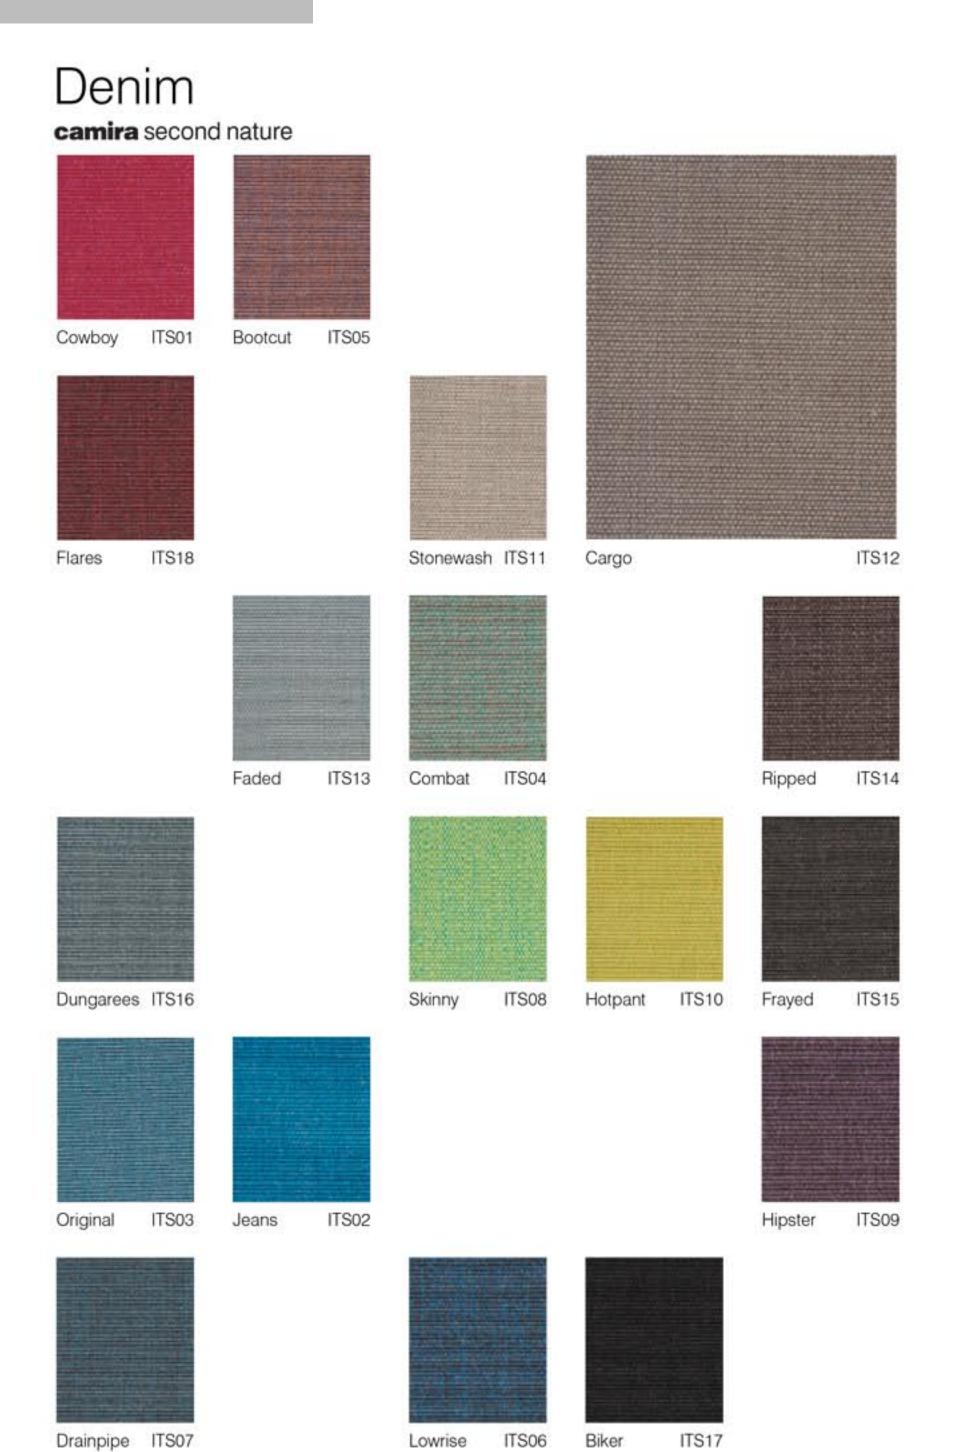

main line



samples are readily available and can be supplied within 2-3 working days.

0 6

We have an array of fabric options ranging from hard-wearing faux leathers which are perfect for schools through to luxurious pure wools for offices.



#### sunbury design

#### atlanta



please note, colours are only representative and may appear differently on different displays. samples are readily available and can be supplied within 2-3 working days.

We have an array of fabric options ranging from hard-wearing faux leathers which are perfect for schools through to luxurious pure wools for offices.



#### camira

#### Blazer



We have an array of fabric options ranging from hard-wearing faux leathers which are perfect for schools through to luxurious pure wools for offices.

## fabrics